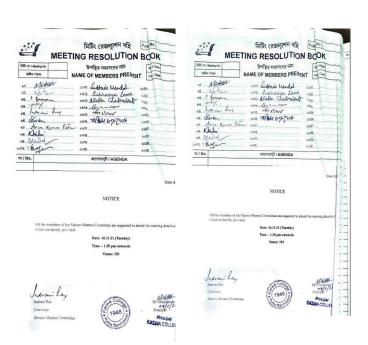

Date- 01-11-2022

NOTICE

A meeting of the Code of Conduct Monitoring Cell of Katwa College will held on 04.11.22 at .2.30. in the principal's office to discuss meeting and cooperate.

Convener

Principal

Signature of the IQAC Coordinator